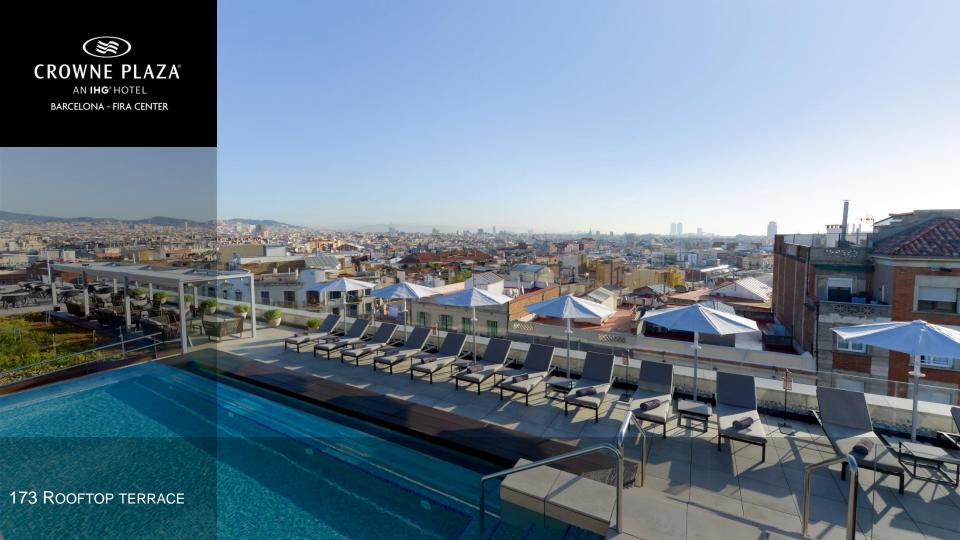

#### MAIN FEATURES:

- 276 bedrooms (44 sqm Standard Rooms)
- 18 meeting rooms up to 1.200 people
- 2 exhibition halls with natural day light
- 2 restaurants (L'Aria and El Mall) and bar Scrupples
- Executive Club Level Lounge
- 173 rooftop terrace: restaurant and swimming pool
- Montjuic terrace: events
- Spa and fitness centre
- Car park