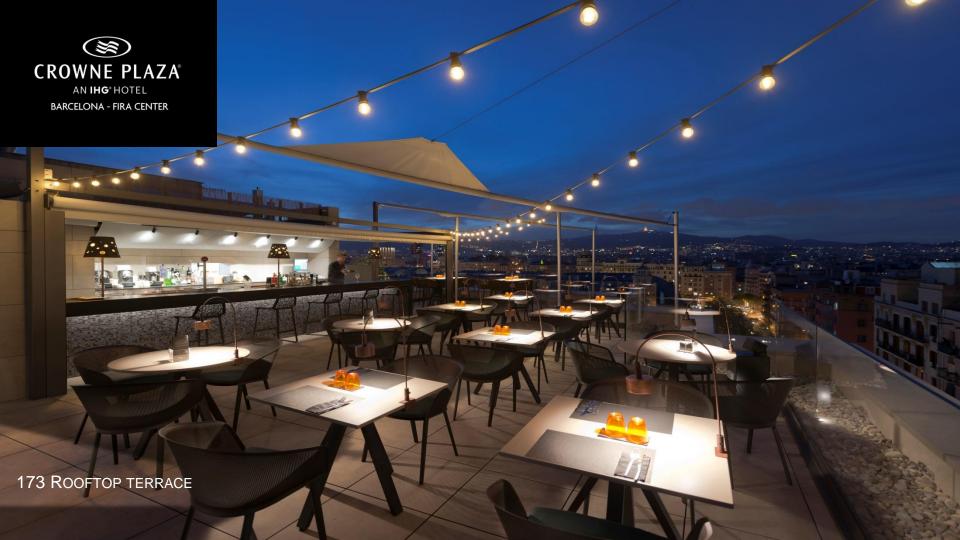

#### MAIN FEATURES:

- 276 bedrooms (44 sqm Standard Rooms)
- 18 meeting rooms up to 1.200 people
- 2 exhibition halls with natural day light
- 2 restaurants (L'Aria and El Mall) and bar Scrupples
- Executive Club Level Lounge
- 173 rooftop terrace: restaurant and swimming pool
- Montjuic terrace: events
- Spa and fitness centre
- Car park