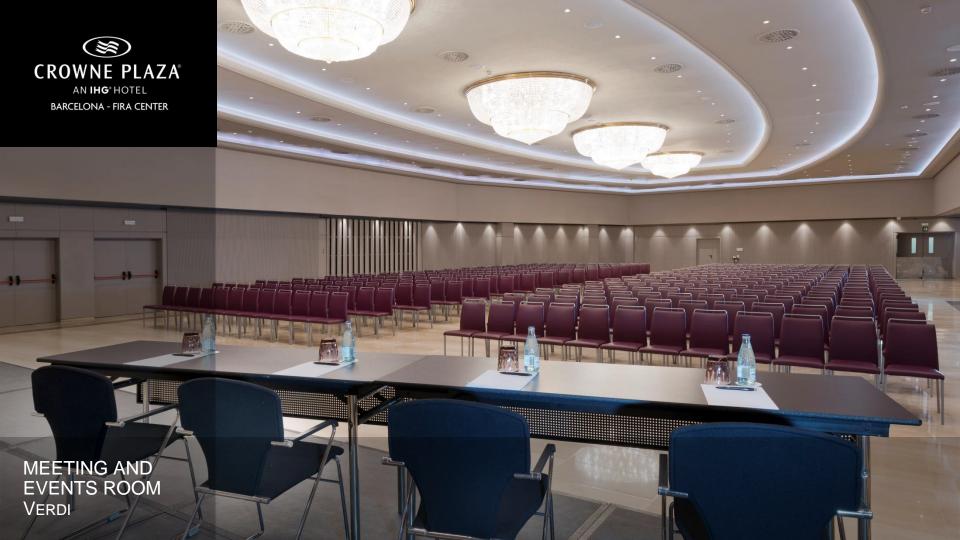

#### MAIN FEATURES:

- 276 bedrooms (44 sqm Standard Rooms)
- 18 meeting rooms up to 1.200 people
- 2 exhibition halls with natural day light
- 2 restaurants (L'Aria and El Mall) and bar Scrupples
- Executive Club Level Lounge
- 173 rooftop terrace: restaurant and swimming pool
- Montjuic terrace: events
- Spa and fitness centre
- Car park