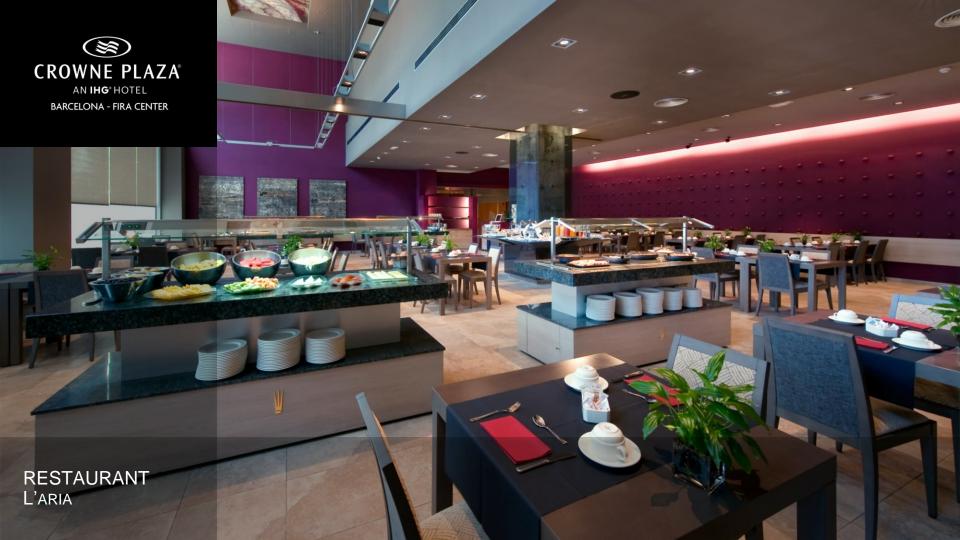

# RESTAURANTS:

- Two restaurants: L'Aria and El Mall
- Mediterranean and international cuisine
- Piano bar
- Lobby

SERENA SPA by Heaven on Earth