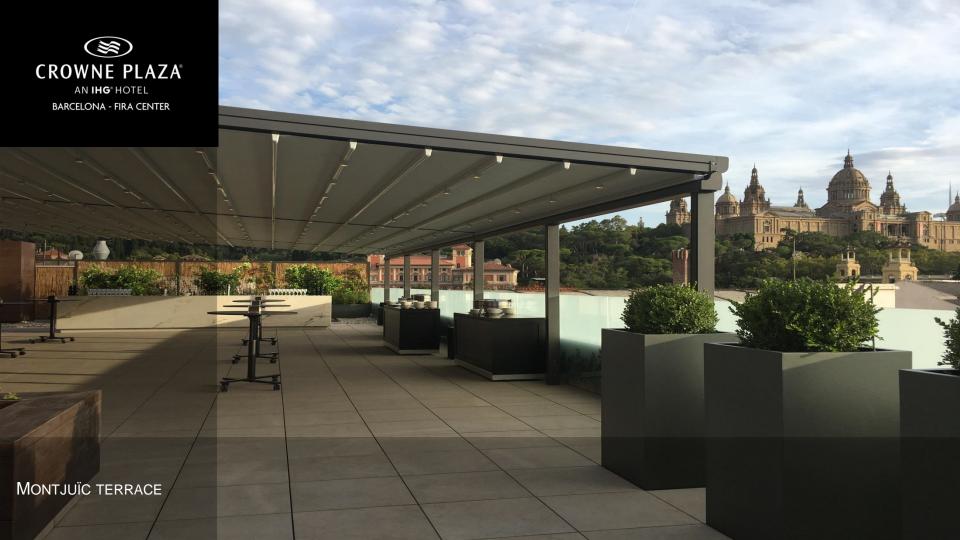

#### MAIN FEATURES:

- 276 bedrooms (44 sqm Standard Rooms)
- 18 meeting rooms up to 1.200 people
- 2 exhibition halls with natural day light
- 2 restaurants (L'Aria and El Mall) and bar Scrupples
- Executive Club Level Lounge
- 173 rooftop terrace: restaurant and swimming pool
- Montjuic terrace: events
- Spa and fitness centre
- Car park