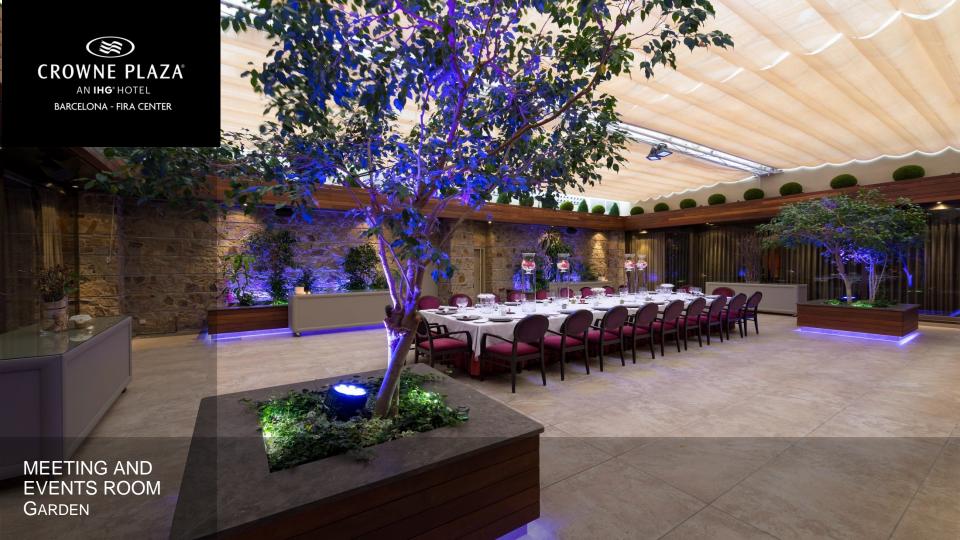

#### MAIN FEATURES:

- 276 bedrooms (44 sqm Standard Rooms)
- 18 meeting rooms up to 1.200 people
- 2 exhibition halls with natural day light
- 2 restaurants (L'Aria and El Mall) and bar Scrupples
- Executive Club Level Lounge
- 173 rooftop terrace: restaurant and swimming pool
- Montjuic terrace: events
- Spa and fitness centre
- Car park