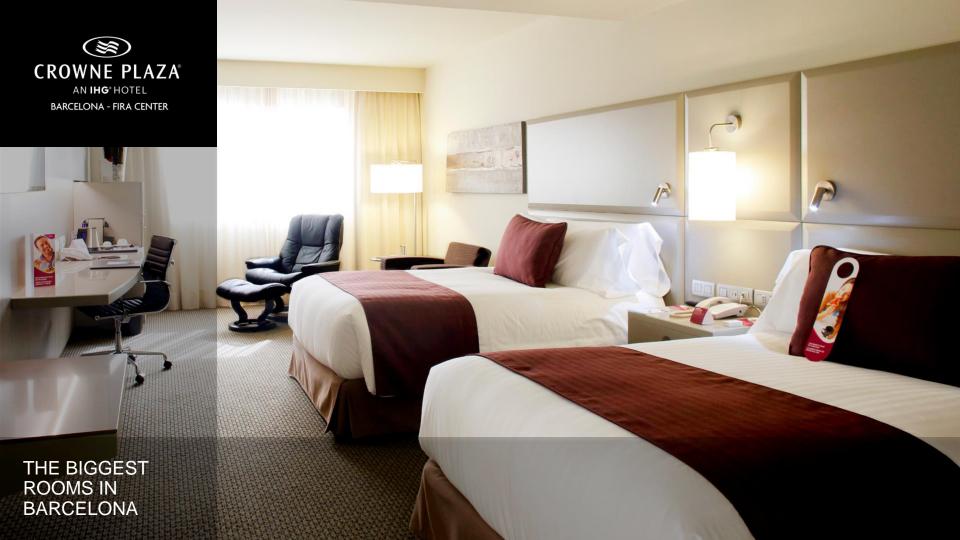

### **OUR BEDROOMS:**

- Standard bedroom 44 sqm
- Double bedrooms: king size bed (2x2 m)
- Twin bedrooms: queen size beds (1,35m)
- "Stressless" armchair
- 55" Smart TV
- Nespresso coffe machine and kettles
- Iron board with iron
- Free Premium WIFI Internet
- Digital media hub system