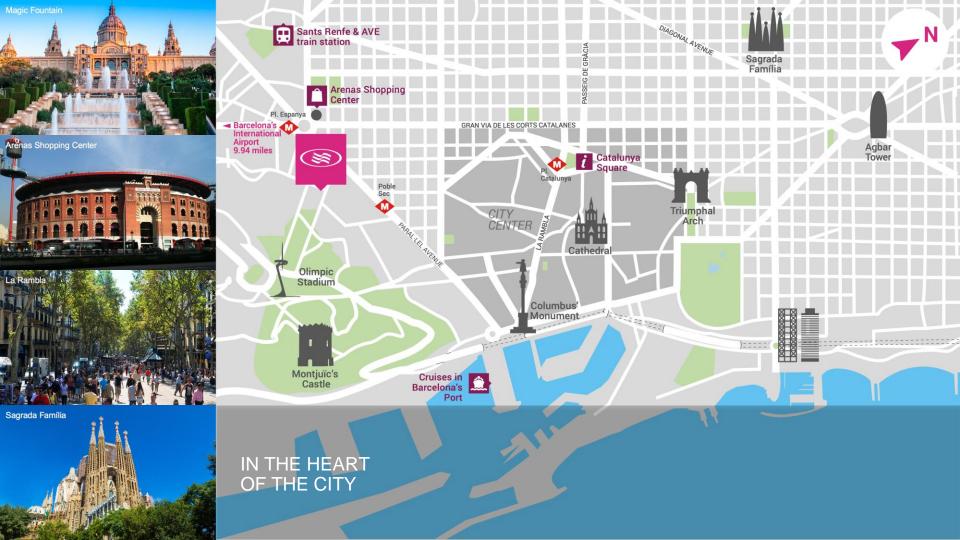

#### MAIN FEATURES:

- 276 bedrooms (44 sqm Standard Rooms)
- 18 meeting rooms up to 1.200 people
- 2 exhibition halls with natural day light
- 2 restaurants (L'Aria and El Mall) and bar Scrupples
- Executive Club Level Lounge
- 173 rooftop terrace: restaurant and swimming pool
- Montjuic terrace: events
- Spa and fitness centre
- Car park







### **OUR BEDROOMS:**

- Standard bedroom 44 sqm
- Double bedrooms: king size bed (2x2 m)
- Twin bedrooms: queen size beds (1,35m)
- "Stressless" armchair
- 55" Smart TV
- Nespresso coffe machine and kettles
- Iron board with iron
- Free Premium WIFI Internet
- Digital media hub system





## THE CLUB LOUNGE:

- Private check-in in a separated check-in area
- Free morning Newspaper delivered to room
- Complimentary full American Buffet Breakf