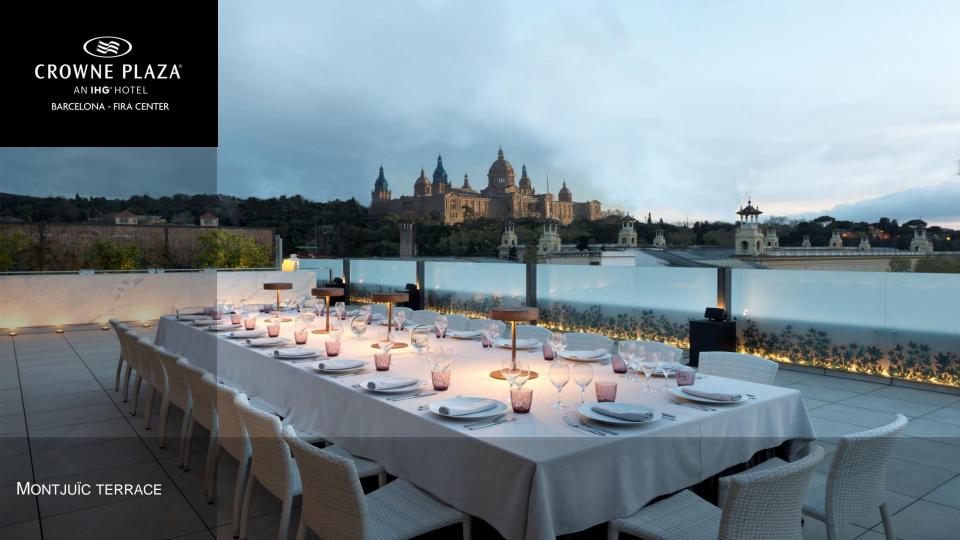

#### MAIN FEATURES:

- 276 bedrooms (44 sqm Standard Rooms)
- 18 meeting rooms up to 1.200 people
- 2 exhibition halls with natural day light
- 2 restaurants (L'Aria and El Mall) and bar Scrupples
- Executive Club Level Lounge
- 173 rooftop terrace: restaurant and swimming pool
- Montjuic terrace: events
- Spa and fitness centre
- Car park