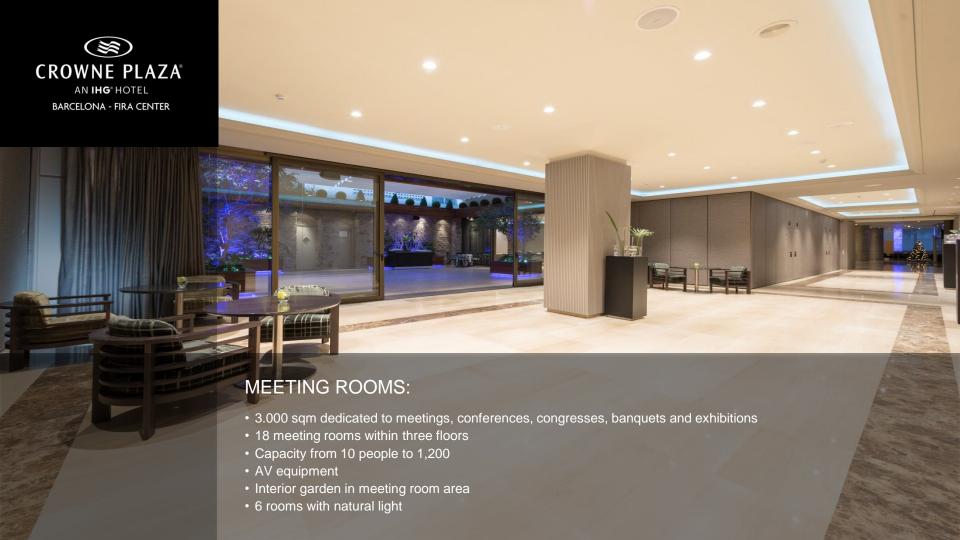

#### MAIN FEATURES:

- 276 bedrooms (44 sqm Standard Rooms)
- 18 meeting rooms up to 1.200 people
- 2 exhibition halls with natural day light
- 2 restaurants (L'Aria and El Mall) and bar Scrupples
- Executive Club Level Lounge
- 173 rooftop terrace: restaurant and swimming pool
- Montjuic terrace: events
- Spa and fitness centre
- Car park