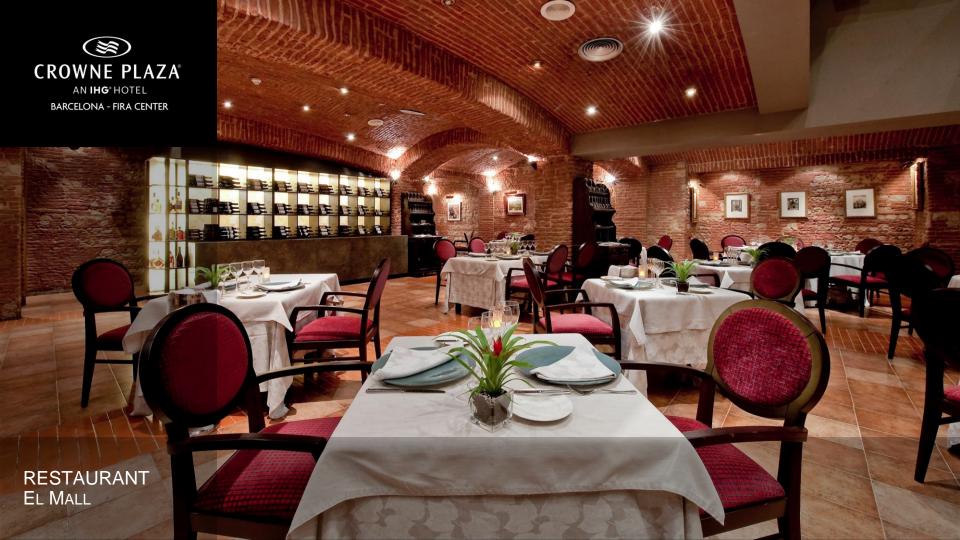

# RESTAURANTS:

- Two restaurants: L'Aria and El Mall
- Mediterranean and international cuisine
- Piano bar
- Lobby

SERENA SPA by Heaven on Earth