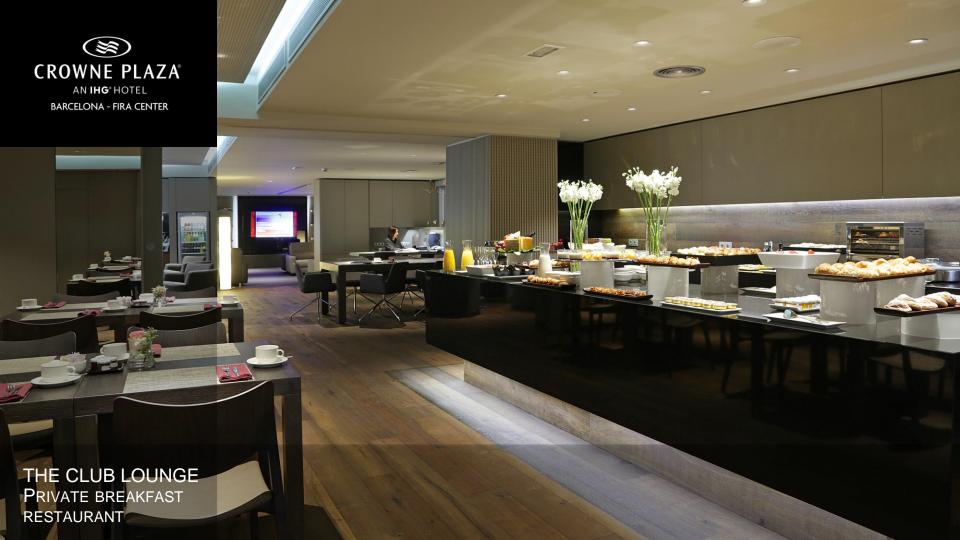

## THE CLUB LOUNGE:

- Private check-in in a separated check-in area
- Free morning Newspaper delivered to room
- Complimentary full American Buffet Breakfast in a private area.
- Complimentary Lunch and Dinner snacks
- Valet Service
- Complimentary meeting room
- Free Premium WIFI connection