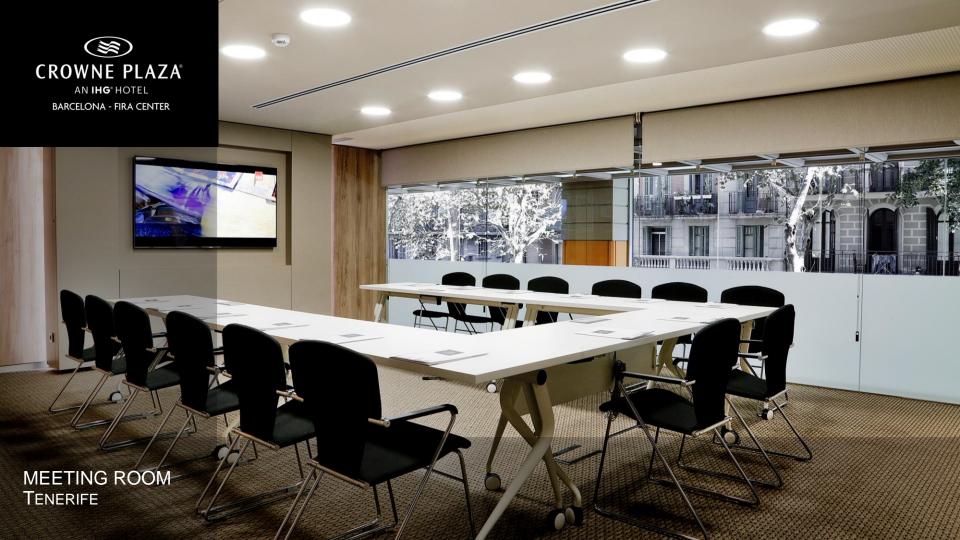

#### MAIN FEATURES:

- 276 bedrooms (44 sqm Standard Rooms)
- 18 meeting rooms up to 1.200 people
- 2 exhibition halls with natural day light
- 2 restaurants (L'Aria and El Mall) and bar Scrupples
- Executive Club Level Lounge
- 173 rooftop terrace: restaurant and swimming pool
- Montjuic terrace: events
- Spa and fitness centre
- Car park