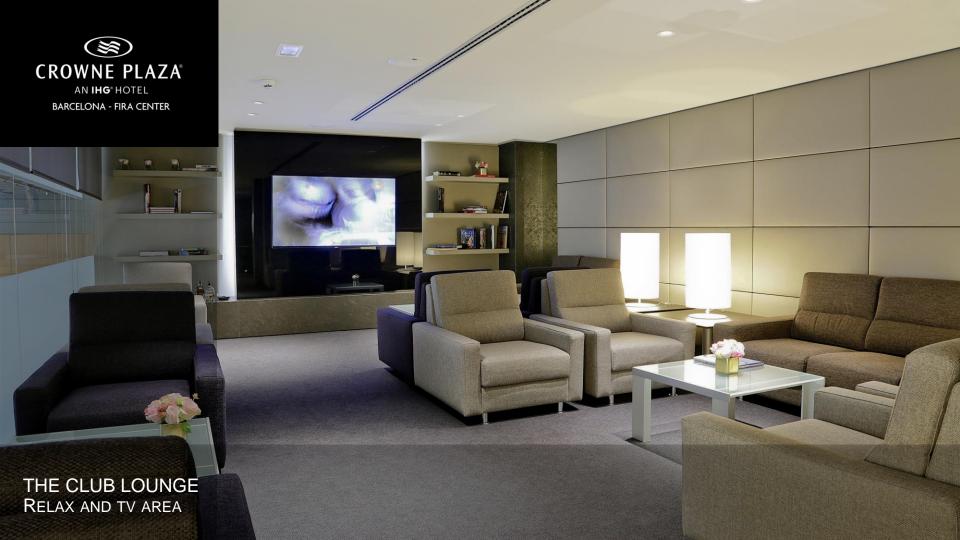

## THE CLUB LOUNGE:

- Private check-in in a separated check-in area
- Free morning Newspaper delivered to room
- Complimentary full American Buffet Breakfast in a private area.
- Complimentary Lunch and Dinner snacks
- Valet Service
- Complimentary meeting room
- Free Premium WIFI connection